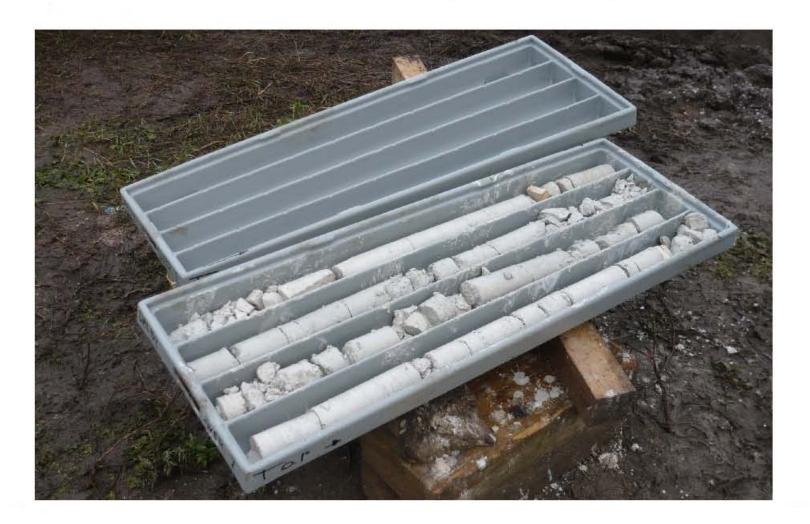

## CORE BOXES

The Dia-Team Core Box is moulded in impact safe polystyrene H22F plastic, colour light grey.

The Dia-Team Core Box will maintain its properties from arctic to tropical temperatures and give a good protection to the core during transportation and storing.

The Dia-Team Core Box has 1030 mm long channels with channel marking every 100 mm and drainage holes.

The design of the Dia-Team Core Box provides stable stacking and reduced volume when transported empty.

The Dia-Team Core Box is easy to mark using any type of pen.

The Dia-Team Core Box uses a simple locking lid system. Lid can be removed and replaced with ease.

## DIA-TEAM

CB49: CORE BOX for max 49 mm core diameter and 7 length meters core

LCB49: LID for CB49

Weight: box 2,5 kg, lid 1,2 kg / 7 rows each 1030 mm / External dimentions in mm: 1085 x 445 x 65 /

25 mm stacking height without lid

CB58: CORE BOX for max 58 mm core diameter and 5 length meters core

LCB58: LID for CB58

Weight: box 2,6 kg, lid 1,0 kg / 5 rows each 1030 mm / External dimentions in mm: 1145 x 460 x 80 / 25 mm stacking height without lid

CB70: CORE BOX for max 70 mm core diameter and 4 length meters core

LCB70: LID for CB70

Weight: box 1,8 kg, lid 1,1 kg / 4 rows each 1030 mm / External dimentions in mm: 1070 x 380 x 88 / 25 mm stacking height without lid

CB108: CORE BOX for max 108 mm core diameter and 3 length meters core

LCB108 : LID for CB108

Weight: box 2,2 kg, lid 1,2 kg / 3 rows each 1030 mm / External dimentions in mm: 1085 x 430 x 130 / 30 mm stacking height without lid