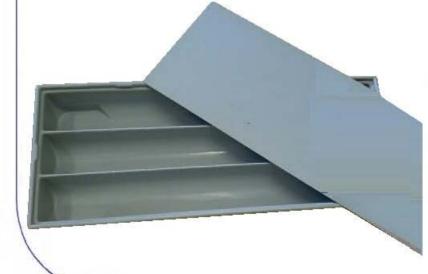

## CORE BOXES

The Dia-Team Core Box is moulded in impact safe polystyrene H22F plastic, colour light grey.

The Dia-Team Core Box will maintain its properties from arctic to tropical temperatures and give a good protection to the core during transportation and storing.

The Dia-Team Core Box has 1030 mm long channels with channel marking every 100 mm and drainage holes.

The design of the Dia-Team Core Box provides stable stacking and reduced volume when transported empty.

The Dia-Team Core Box is easy to mark using any type of pen.

The Dia-Team Core Box uses a simple locking lid system. Lid can be removed and replaced with ease.

CB108: CORE BOX for max 108 mm core diameter and 3 length meters core

LCB108 : LID for CB108

Weight: box 2,2 kg, lid 1,2 kg / 3 rows each 1030 mm / External dimentions in mm: 1085 x 430 x 130 / 30 mm stacking height without lid