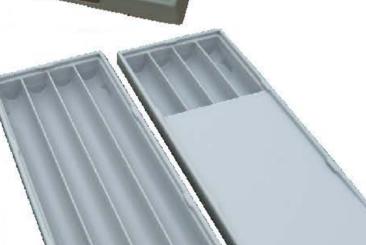

The Dia-Team Core Box has 1030 mm long channels with channel marking every 100 mm and drainage holes.

The design of the Dia-Team Core Box provides stable stacking and reduced volume when transported empty.

The Dia-Team Core Box is easy to mark using any type of pen.

The Dia-Team Core Box uses a simple locking lid system. Lid can be removed and replaced with ease.